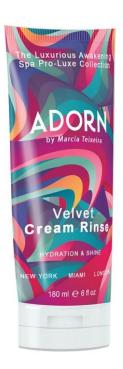

#### **Velvet Cream Rinse**

Velvet Cream Rinse is lightweight, refreshing, ultra-moisturizing – an exceptional formula for shine and perfect volume.

- Detangles
- Incredible softness
- Frizz Reduction
- Build up free
- Color Retention
- UV protection
- Hydrates hair and scalp
- Restores Shine