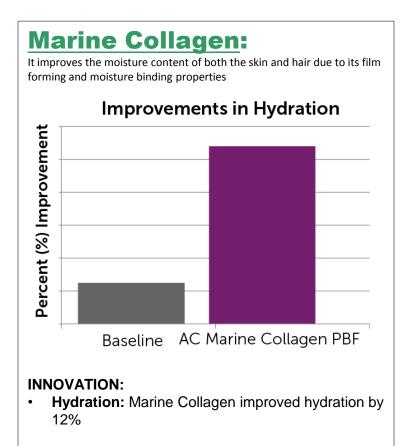

#### **SKIN HYDRATION**

The humectant properties of B-5 Pro- Panthenol enable Adorn by Marcia Teixeira® to supply skin with the vital water molecules it needs to look younger and feel soft and supple.

## BETTER AFTER FEEL Adorn by Marcia Teixeira®

delivers intense hydration resulting in skin that looks and feels younger and healthier.