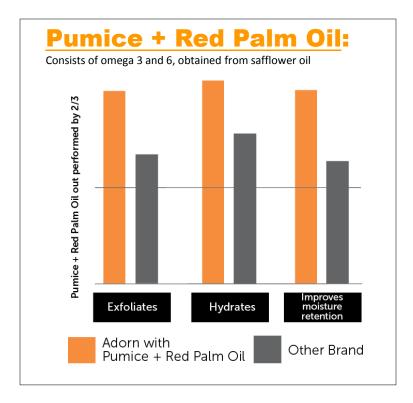

### **Radiance Body Polisher**

Radiance Body Polisher is a powerful, anti-aging and purifying formula that gently exfoliates the skin, sloughing away dead skin cells, revealing softer, rejuvenated, healthy looking skin.

- Perfectly exfoliates uneven, dry and rough skin
- Stimulates skin renewal and collagen production
- Helps prevent break outs and relieves congested skin
- Washes away impurities and excess oil
- Prepares the skin for the Ultra-Recharging Masque-Crème
- Natural microdermabrasion action