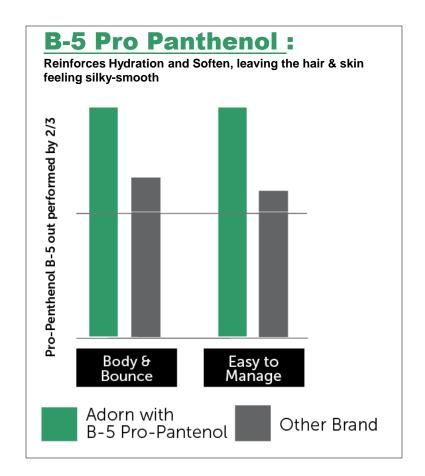

## MANAGEABILITY, BODY AND BOUNCE

Fortified with anti-static and volume building properties, Adorn by Marcia Teixeira® minimizes frizz, leaves curls crisp, adds body, and makes styling a breeze.

ULTRA-RECHARGING CREAM MASQUE

#### **SKIN HYDRATION**

The humectant properties of B-5 Pro- Panthenol enable Adorn by Marcia Teixeira® to supply skin with the vital water molecules it needs to look younger and feel soft and supple.