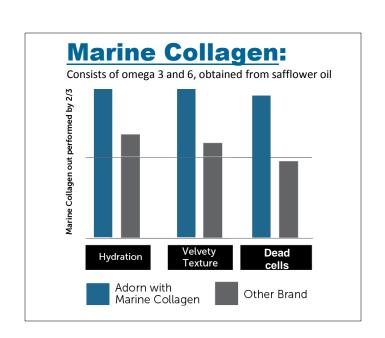

#### • Skin texture is velvety

• Skin has a more even, radiant and youthful appearance

- Irritation, age spots and blemishes are drastically improved.
- Continued Hydration

- Hydration and nutrients are deeply infused into the skin.
- Elasticity and hydration are improved.