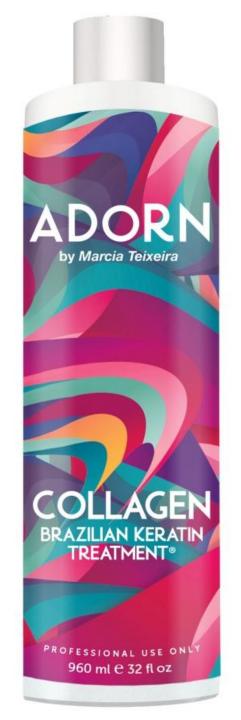

## COLLAGEN

#### BRAZILIAN KERATIN TREATMENT®

#### ADVANCED SMOOTHING FORMULA KERATIN + COLLAGEN

Specifically formulated to restore hairs elasticity, moisture and manageability