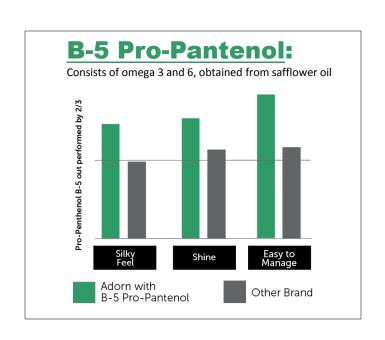

#### **SKIN HYDRATION**

The humectant properties of B-5 Pro- Panthenol enable Adorn by Marcia Teixeira® to supply skin with the vital water molecules it needs to look younger and feel soft and supple.