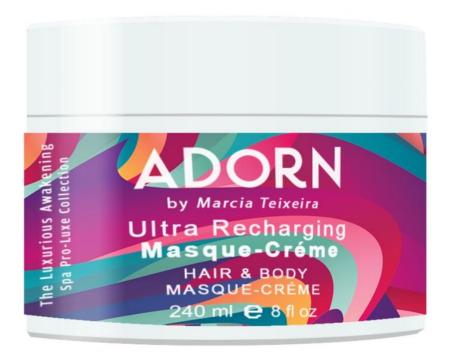

### Ultra Recharging Masque-Crème

Ultra Recharging Masque-Crème can be used as a 3 minute in the shower rinse-off treatment, or a 20 minute deep conditioning treatment.

- Repair dry, damaged hair
  - repair ary, darriaged rian
- Adds shine
- Detangles

## Ultra Recharging Masque-Crème

Ultra Recharging Masque-Crème is the first of its kind, providing indulgent hydration for both hair and body all in one product. Use as a in shower experience and indulge yourself daily!