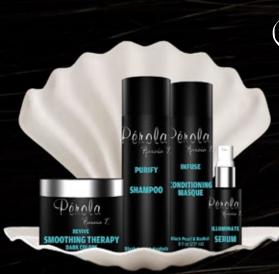

Pérola Marcia 7.

SMOOTHING

**BLONDE & DARK COLORS** 

NO FORMALDEHYDE

no fumes NO WAITING TIME

ELIMINATES FRIZZ UP TO 70% RESULTS LAST UP TO 30 DAYS

BAOBAB OIL & BLACK PEARL EXTRACT

# PEROLA BY MARCIA T.

### **INNOVATIVE • EXOTIC • LUXURIOUS • UNIQUE**

Revive Smoothing Therapy offers the latest innovation in hair care to bring you the finest home-use smoothing therapy available today. We have combined super moisturizing natural ingredients, such as Baobab Oil, which is extracted from the seeds of the flowers that bloom on the "Tree of Life," Black Pearl extract, and a specialized blend of acids, to leave your hair smooth, shiny, and frizz free.