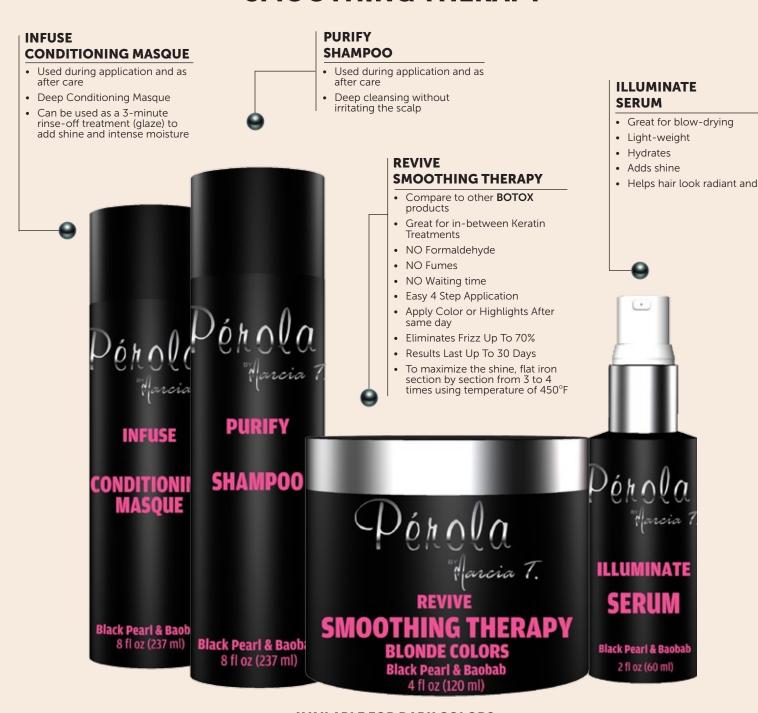

#### PURIFY

Shampoo twice with the **PURIFY SHAMPOO** and towel dry your hair.

# 2 REVIVE

Apply **REVIVE SMOOTHING THERAPY**. Leave on for 30-45 minutes and rinse.

#### **INFUSE**

Follow with the INFUSE **CONDITIONING MASQUE.** Leave on for 10 minutes and rinse throughly.

#### 4 ILLUMINATE

Follow with the **ILLUMINATE SERUM.** To maximize the shine, blow dry section by section using a round brush, then flat iron section by section.

www.perolabymarciat.com