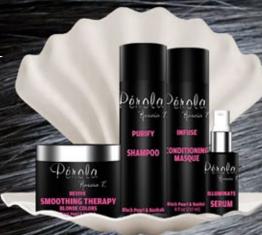

# **SMOOTHING THERAPY**

**AVAILABLE FOR DARK COLORS** 

BAOBAB OIL & BLACK PEARL EXTRACT

### **INNOVATIVE • EXOTIC • LUXURIOUS • UNIQUE**

Revive Smoothing Therapy offers the latest innovation in hair care to bring you the finest home-use smoothing therapy available today. We have combined super moisturizing natural ingredients, such as Baobab Oil, which is extracted from the seeds of the flowers that bloom on the "Tree of Life," Black Pearl extract, and a specialized blend of acids, to leave your hair smooth, shiny, and frizz free.